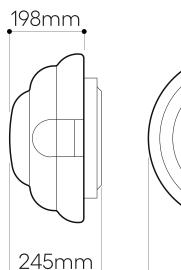

## LIGHTING DESCRIPTION

| LIGHTING DESCRIPTION |                                                           |
|----------------------|-----------------------------------------------------------|
| Size                 | dia. 450 mm, H 245 mm                                     |
|                      | dia. 17,7 inch, H 9,6 inch                                |
| Weigh                | 7,2 kg / 15,8 lb                                          |
| Material             | mouth-blown lead-free crystal<br>in clear and amber       |
| Mounting Materials   | aluminium black elox /<br>steel with black powder coating |
| Mounting Colors      | black                                                     |
| Protection           | IP 20                                                     |
| Nominal voltage      | 220-240V / A.C. 50-60 hz (EU)                             |
|                      | 110-120 V / A.C. 60 Hz (USA)                              |
| Class                | I. EU / I. USA                                            |