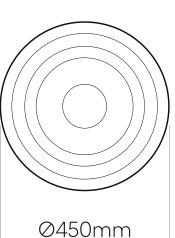

## LIGHTING DESCRIPTION

| LIGHTING DESCRIPTION |                                                           |
|----------------------|-----------------------------------------------------------|
| Size                 | dia. 450 mm, H 245 mm                                     |
|                      | dia. 17,7 inch, H 9,6 inch                                |
| Weigh                | 7,2 kg / 15,8 lb                                          |
| Material             | mouth-blown lead-free crystal<br>in clear and amber       |
| Mounting Materials   | aluminium black elox /<br>steel with black powder coating |
| Mounting Colors      | black                                                     |
| Protection           | IP 20                                                     |
| Nominal voltage      | 220-240V / A.C. 50-60 hz (EU)                             |
|                      | 110-120 V / A.C. 60 Hz (USA)                              |
| Class                | I. EU / I. USA                                            |