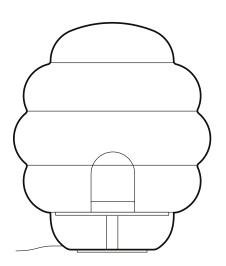

# **BLIMP** floor lamp small

Design by Big-Game

All Bomma products are hand-made from mouth-blown lead-free crystal. Therefore any small bubbles, non-melts and irregularities in the glass are both proof and a characteristic feature of this traditional craft.

## LIGHTING DESCRIPTION

| Size               | dia. 300 mm, H 330 mm                                     |
|--------------------|-----------------------------------------------------------|
|                    | dia. 11,8 inch, H 13 inch                                 |
| Cable              | black textile braid cable 1,8 m / 70,8 inch               |
| Weigh              | 6,3 kg / 13,9 lb                                          |
| Material           | mouth-blown lead-free crystal in clear and amber          |
| Mounting Materials | aluminium black elox /<br>steel with black powder coating |
| Mounting Colors    | black                                                     |
| Protection         | IP 20                                                     |
| Nominal voltage    | 220-240V / A.C. 50-60 hz (EU)                             |
|                    | 110-120 V / A.C. 60 Hz (USA)                              |
| Class              | I. EU / I. USA                                            |
|                    |                                                           |