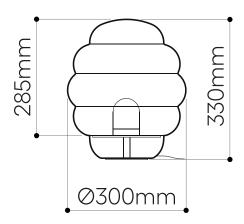

## LIGHTING DESCRIPTION

| Size               | dia. 300 mm, H 330 mm                                     |
|--------------------|-----------------------------------------------------------|
|                    | dia. 11,8 inch, H 13 inch                                 |
| Cable              | black textile braid cable 1,8 m / 70,8 inch               |
| Weigh              | 6,3 kg / 13,9 lb                                          |
| Material           | mouth-blown lead-free crystal in clear and amber          |
| Mounting Materials | aluminium black elox /<br>steel with black powder coating |
| Mounting Colors    | black                                                     |
| Protection         | IP 20                                                     |
| Nominal voltage    | 220-240V / A.C. 50-60 hz (EU)                             |
|                    | 110-120 V / A.C. 60 Hz (USA)                              |
| Class              | I. EU / I. USA                                            |
|                    |                                                           |