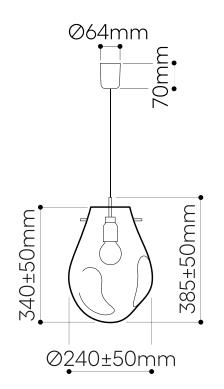

th-blown lead-free crystal. Therefore any small bubbles, non-melts and irregularities in the glass are both proof and a characteristic feature of this traditional craft.

The intensity and color shade of metalcoated glass may vary slightly from product to product. Small dots in the coating, especially visible after the light is on, are not a defect of the product.

When installing and cleaning, touch the coated glass only with the gloves supplied. Failure to do so could cause irreversible damage to the surface. Never use liquid solutions or chemical cleaners to clean the metal-coated glass. Wipe the surface with a soft, dry cloth only.



Origin: traditionally produced in the Czech Republic Intellectual property license holder: Bomma Czech Republic (EU) Represented by BMRC group s.r.o.