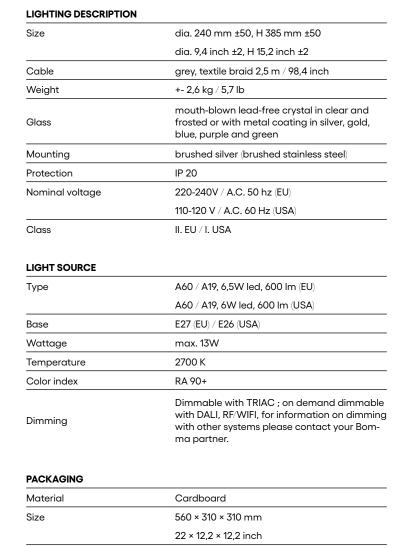

y Ota Svoboda



bommo

bomma.cz

## **SOAP** pendant large

Design by Ota Svoboda

## Handmade glass attributes

All Bomma products are hand-made from mouth-blown lead-free crystal. Therefore any small bubbles, non-melts and irregularities in the glass are both proof and a characteristic feature of this traditional craft.

The intensity and color shade of metalcoated glass may vary slightly from product to product. Small dots in the coating, especially visible after the light is on, are not a defect of the product.

When installing and cleaning, touch the coated glass only with the gloves supplied. Failure to do so could cause irreversible damage to the surface. Never use liquid solutions or chemical cleaners to clean the metal-coated glass. Wipe the surface with a soft, dry cloth only.



Origin: traditionally produced in the Czech Republic Intellectual property license holder: Bomma Czech Republic (EU) Represented by BMRC group s.r.o.