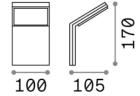

## Technical info

Net weight 0.39 kg
Insulation class

Protection index IP54

Operating temperature  $-15^{\circ} \sim +45 {\circ} \text{C}$ 

DimmerNon-dimmable, On-OffPower output220-240 V AC 50/60 Hz

Power supply In-built, included