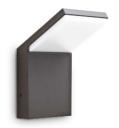

## **Outdoor - Wall**

Outdoor wall mounted lamp with integrated LED sources and direct light emission

**Ean** 8021696209845

Item STYLE AP ANTRACITE 4000K

 $\begin{tabular}{lll} \mbox{\bf Guarantee} & 5 \mbox{ years} \\ \mbox{\bf Gross weight} & 0.48 \mbox{ kg} \\ \mbox{\bf Volume} & 0.00184 \mbox{ m}^3 \\ \end{tabular}$ 