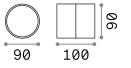

#### **Outdoor - Applique**

Powder painted aluminum body. Reclinable diffuser with acrylic screen. Available finishes: anthracite, white, coffee or black.

| SKU          | 247069                         |
|--------------|--------------------------------|
| Product      | OMEGA AP ROUND COFFEE<br>4000K |
| Installation |                                |
| Gross weight | 0.53 kg                        |
| Volume       | 0.00115 m <sup>3</sup>         |