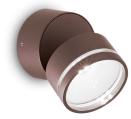

#### **Outdoor - Applique**

Powder painted aluminum body. Reclinable diffuser with acrylic screen. Available finishes: anthracite, white, coffee or black.

| SKU          | 247069                         |
|--------------|--------------------------------|
| Product      | OMEGA AP ROUND COFFEE<br>4000K |
| Installation |                                |
| Gross weight | 0.53 kg                        |
| Volume       | 0.00115 m <sup>3</sup>         |