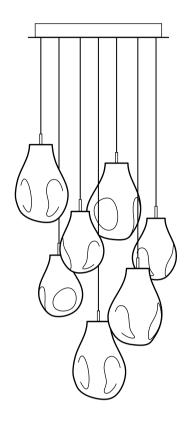

# soop 7x

7 pcs on Circular Canopy Installation Manual

#### Ø620

canopy height: 62 mm canopy weight: 12,5 kg total weight of this assembly: ~28 kg