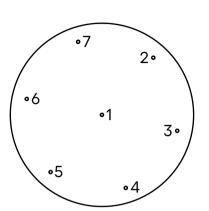

### Cable lengths for different color combinations

#### monochromatic

- 1: 121cm (size L)
- 2: 95cm (size L)
- 3: 74cm (size S)
- 4: 51cm (size L)
- 5: 91cm (size S) 6: 43cm (size L)
- 7: 71cm (size S)

#### color mix - gold, silver, blue

- 1: 121cm (size L, gold)
- 2: 95cm (size L, silver)
- 3: 74cm (size S, gold)
- 4: 51cm (size L, blue)
- 5: 91cm (size S, blue)
- 6: 43cm (size L, silver) 7: 71cm (size S, gold)

#### color mix - purple, green

- 1: 121cm (size L, green)
- 2: 95cm (size L, purple)
- 3: 74cm (size S, green)
- 4: 51cm (size L, purple) 5: 91cm (size S, purple)
- 6: 43cm (size L, purple)
- 7: 71cm (size S, green)

- 1: 121cm (size L, clear)
- 2: 95cm (size L, frosted)
- 3: 74cm (size S, clear)
- 4: 51cm (size L, frosted)
- 7: 71cm (size S, clear)
- mix clear, frosted