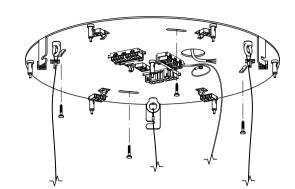

Shorten the cables to the required lengths (see the table on the other side), thread the cables through the canopy and the supporting steel cable insert into the reutlinger. The cable end must protrude from the side hole.

Perform the wiring according to the diagram. The principle of installation is the same for all canopy sizes and shapes.

Lift the canopy onto the anchor plate and rotate it so that the three screws on the inside of the canopy slid into the recess in the supporting feet. If installing a rectangular canopy, slide it on the anchor plate in the direction of the arrow in the illustration.