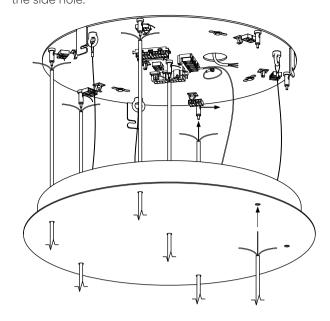

Slip the base-plate on the incoming power supply cable from the ceiling and attach using appropriate screws and wall-plugs, which are not included in the package. Select their size and type according to the material of your ceiling and the weight of the light fixture.

Shorten the cables to the required lengths (see the table on the other side), thread the cables through the canopy and the supporting steel cable insert into the reutlinger. The cable end must protrude from the side hole.

Perform the wiring according to the diagram. The principle of installation is the same for all canopy sizes and shapes.

Lift the canopy onto the anchor plate and rotate it so that the three screws on the inside of the canopy slid into the recess in the supporting feet. If installing a rectangular canopy, slide it on the anchor plate in the direction of the arrow in the illustration.