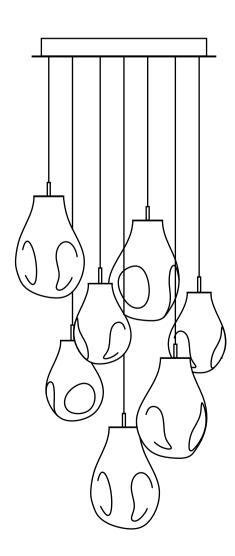

# soop 7x

7 pcs on Circular Canopy Installation Manual

#### Ø620

canopy height: 62 mm canopy weight: 12,5 kg total weight of this assembly: ~28 kg