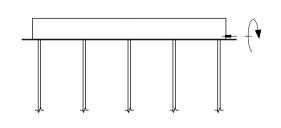

Perform the wiring according to the diagram. The principle of installation is the same for all canopy sizes and shapes.

Lift the canopy onto the anchor plate and rotate it so that the three screws on the inside of the canopy slid into the recess in the supporting feet. If installing a rectangular canopy, slide it on the anchor plate in the direction of the arrow in the illustration.