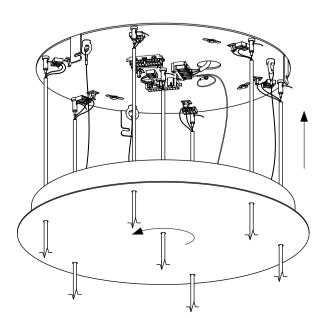

Slip the base-plate on the incoming power supply cable from the ceiling and attach using appropriate screws and wall-plugs, which are not included in the package. Select their size and type according to the material of your ceiling and the weight of the light fixture.

Shorten the cables to the required lengths (see the table on the other side), thread the cables through the canopy and the supporting steel cable insert into the reutlinger. The cable end must protrude from the side hole.

Perform the wiring according to the diagram. The principle of installation is the same for all canopy sizes and shapes.

Lift the canopy onto the anchor plate and rotate it so that the three screws on the inside of the canopy slid into the recess in the supporting feet. If installing a rectangular canopy, slide it on the anchor plate in the direction of the arrow in the illustration.