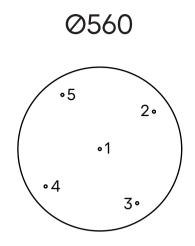

#### monochromatic

- 1: 133cm (size S)
- 2: 110cm (size S)
- 3: 81cm (size L)
- 4: 66cm (size S)
- 5: 94cm (size L)

#### color mix - gold, silver, blue

- 1: 133cm (size S, gold)
- 2: 110cm (size S, silver)
- 3: 81cm (size L, blue)
- 4: 66cm (size S, blue)

#### 5: 94cm (size L, silver)

#### color mix - purple, green

- 1: 133cm (size S, green)
- 2: 110cm (size S, purple) 3: 81cm (size L, green)
- 4: 66cm (size S, purple)
- 5: 94cm (size L, purple)

#### mix - clear, frosted

- 1: 133cm (size S, frosted)
- 2: 110cm (size S, clear)
- 3: 81cm (size L, frosted)
- 4: 66cm (size S, clear) 5: 94cm (size L, frosted)

Shorten the cables to the required lengths (see the table on the other side), thread the cables through the canopy and the supporting steel cable insert into the reutlinger. The cable end must protrude from the side hole.