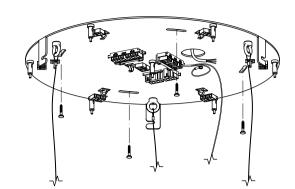

Slip the base-plate on the incoming power supply cable from the ceiling and attach using appropriate screws and wall-plugs, which are not included in the package. Select their size and type according to the material of your ceiling and the weight of the light fixture.

Perform the wiring according to the diagram. The principle of installation is the same for all canopy sizes and shapes.

Lift the canopy onto the anchor plate and rotate it so that the three screws on the inside of the canopy slid into the recess in the supporting feet. If installing a rectangular canopy, slide it on the anchor plate in the direction of the arrow in the illustration.

Screw in the locking screw completely.