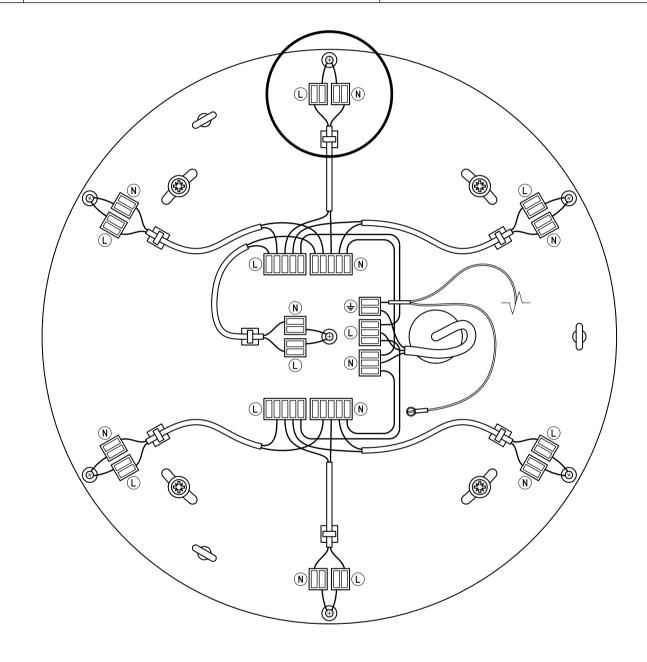

Perform the wiring according to the diagram. The principle of installation is the same for all canopy sizes and shapes.

Lift the canopy onto the anchor plate and rotate it so that the three screws on the inside of the canopy slid into the recess in the supporting feet. If installing a rectangular canopy, slide it on the anchor plate in the direction of the arrow in the illustration.