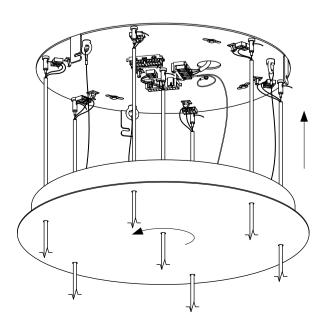

Perform the wiring according to the diagram. The principle of installation is the same for all canopy sizes and shapes.

Lift the canopy onto the anchor plate and rotate it so that the three screws on the inside of the canopy slid into the recess in the supporting feet. If installing a rectangular canopy, slide it on the anchor plate in the direction of the arrow in the illustration.

Screw in the locking screw completely.