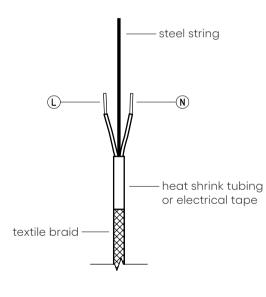

Shorten the cables to the required lengths (see the table on the other side), thread the cables through the canopy and the supporting steel cable insert into the reutlinger. The cable end must protrude from the side hole.