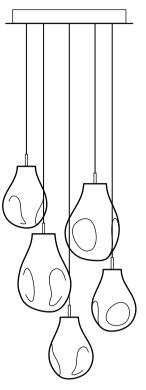

# soop 5x

loommo

5 pcs on Circular Canopy Installation Manual

canopy height: 62 mm canopy weight: 9 kg total weight of this assembly: ~19 kg