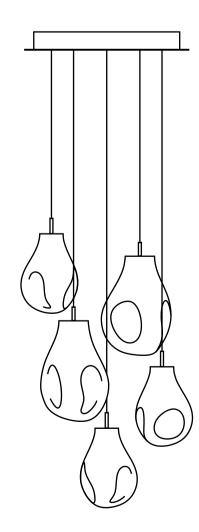

# soop 5x

loommo

5 pcs on Circular Canopy Installation Manual

canopy height: 62 mm canopy weight: 9 kg total weight of this assembly: ~19 kg