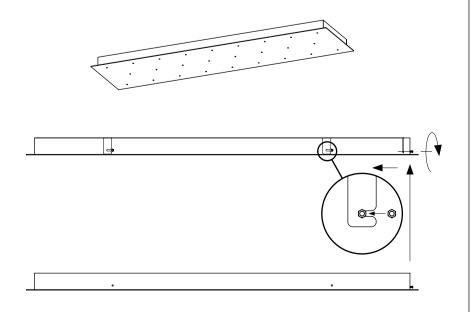

Perform the wiring according to the diagram. The principle of installation is the same for all canopy sizes and shapes.

Lift the canopy onto the anchor plate and rotate it so that the three screws on the inside of the canopy slid into the recess in the supporting feet. If installing a rectangular canopy, slide it on the anchor plate in the direction of the arrow in the illustration.

Screw in the locking screw completely.