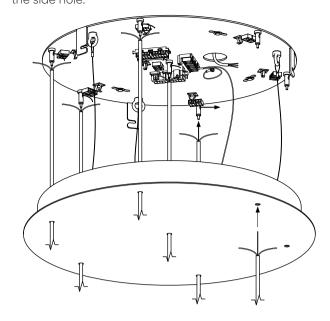

Shorten the cables to the required lengths (see the table on the other side), thread the cables through the canopy and the supporting steel cable insert into the reutlinger. The cable end must protrude from the side hole.

Perform the wiring according to the diagram. The principle of installation is the same for all canopy sizes and shapes.

Lift the canopy onto the anchor plate and rotate it so that the three screws on the inside of the canopy slid into the recess in the supporting feet. If installing a rectangular canopy, slide it on the anchor plate in the direction of the arrow in the illustration.