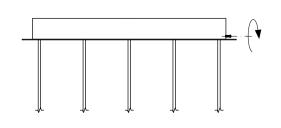

Shorten the cables to the required lengths (see the table on the other side), thread the cables through the canopy and the supporting steel cable insert into the reutlinger. The cable end must protrude from the side hole.

Perform the wiring according to the diagram. The principle of installation is the same for all canopy sizes and shapes.

Lift the canopy onto the anchor plate and rotate it so that the three screws on the inside of the canopy slid into the recess in the supporting feet. If installing a rectangular canopy, slide it on the anchor plate in the direction of the arrow in the illustration.