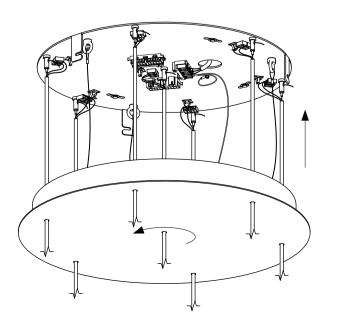

Shorten the cables to the required lengths (see the table on the other side), thread the cables through the canopy and the supporting steel cable insert into the reutlinger. The cable end must protrude from the side hole.

2

Perform the wiring according to the diagram. The principle of installation is the same for all canopy sizes and shapes.

3

Lift the canopy onto the anchor plate and rotate it so that the three screws on the inside of the canopy slid into the recess in the supporting feet. If installing a rectangular canopy, slide it on the anchor plate in the direction of the arrow in the illustration.

Screw in the locking screw completely.