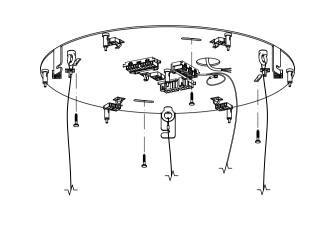

Slip the base-plate on the incoming power supply cable from the ceiling and attach using appropriate screws and wall-plugs, which are not included in the package. Select their size and type according to the material of your ceiling and the weight of the light fixture.

Shorten the cables to the required lengths (see the table on the other side), thread the cables through the canopy and the supporting steel cable insert into the reutlinger. The cable end must protrude from the side hole.

2

Perform the wiring according to the diagram. The principle of installation is the same for all canopy sizes and shapes.

3

Lift the canopy onto the anchor plate and rotate it so that the three screws on the inside of the canopy slid into the recess in the supporting feet. If installing a rectangular canopy, slide it on the anchor plate in the direction of the arrow in the illustration.

Screw in the locking screw completely.