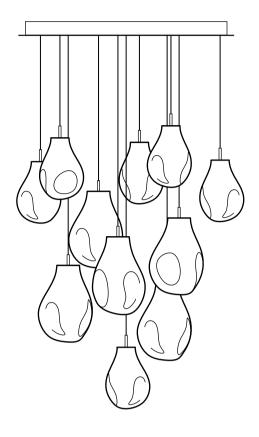

## soop 11x

## bommo

## Cable lengths for different color combinations

| monochromatic                                                                                                                                                                                                                | mix - clear, frosted                                                                                                                                                                                                                                                                                                  |
|------------------------------------------------------------------------------------------------------------------------------------------------------------------------------------------------------------------------------|-----------------------------------------------------------------------------------------------------------------------------------------------------------------------------------------------------------------------------------------------------------------------------------------------------------------------|
| 1: 132cm (size S)<br>2: 76cm (size L)<br>3: 105cm (size L)<br>4: 64cm (size L)<br>5: 97cm (size L)<br>6: 84cm (size L)<br>7: 35cm (size S)<br>8: 50cm (size S)<br>9: 42cm (size S)<br>10: 50cm (size S)<br>11: 40cm (size S) | 1: 132cm (size S, frosted)<br>2: 76cm (size L, frosted)<br>3: 105cm (size L, clear)<br>4: 64cm (size L, clear)<br>5: 97cm (size L, clear)<br>6: 84cm (size L, clear)<br>7: 35cm (size S, frosted)<br>8: 50cm (size S, frosted)<br>9: 42cm (size S, frosted)<br>10: 50cm (size S, clear)<br>11: 40cm (size S, frosted) |
| 11: 400111 (5120 0)                                                                                                                                                                                                          | n: 400nn (size 0, nosted)                                                                                                                                                                                                                                                                                             |