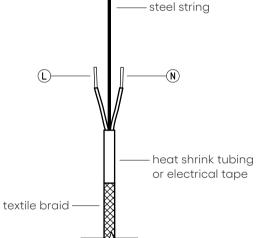

Shorten the cables to the required lengths (see the table on the other side), thread the cables through the canopy and the supporting steel cable insert into the reutlinger. The cable end must protrude from the side hole.