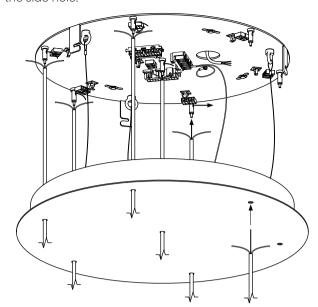

Shorten the cables to the required lengths (see the table on the other side), thread the cables through the canopy and the supporting steel cable insert into the reutlinger. The cable end must protrude from the side hole.

2

Perform the wiring according to the diagram. The principle of installation is the same for all canopy sizes and shapes.

3

Lift the canopy onto the anchor plate and rotate it so that the three screws on the inside of the canopy slid into the recess in the supporting feet. If installing a rectangular canopy, slide it on the anchor plate in the direction of the arrow in the illustration.