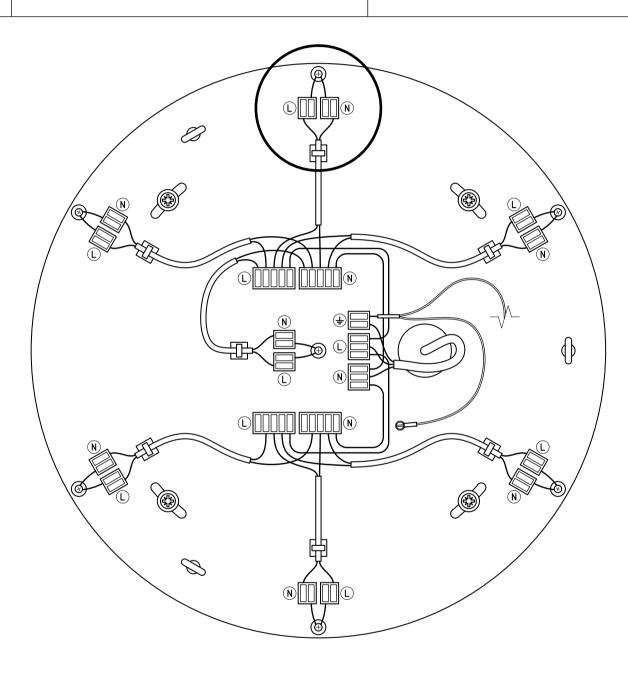

2

Perform the wiring according to the diagram. The principle of installation is the same for all canopy sizes and shapes.

3

Lift the canopy onto the anchor plate and rotate it so that the three screws on the inside of the canopy slid into the recess in the supporting feet. If installing a rectangular canopy, slide it on the anchor plate in the direction of the arrow in the illustration.