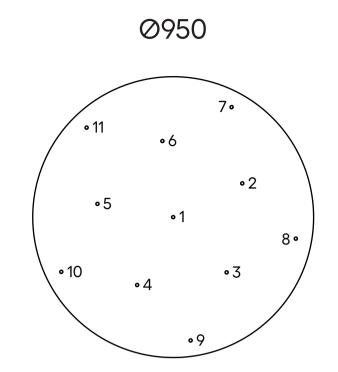

## Cable lengths for different color combinations

| monochromatic                                                                                                                                                                                                                | mix - clear, frosted                                                                                                                                                                                                                                                                                                  |
|------------------------------------------------------------------------------------------------------------------------------------------------------------------------------------------------------------------------------|-----------------------------------------------------------------------------------------------------------------------------------------------------------------------------------------------------------------------------------------------------------------------------------------------------------------------|
| 1: 132cm (size S)<br>2: 76cm (size L)<br>3: 105cm (size L)<br>4: 64cm (size L)<br>5: 97cm (size L)<br>6: 84cm (size L)<br>7: 35cm (size S)<br>8: 50cm (size S)<br>9: 42cm (size S)<br>10: 50cm (size S)<br>11: 40cm (size S) | 1: 132cm (size S, frosted)<br>2: 76cm (size L, frosted)<br>3: 105cm (size L, clear)<br>4: 64cm (size L, clear)<br>5: 97cm (size L, clear)<br>6: 84cm (size L, clear)<br>7: 35cm (size S, frosted)<br>8: 50cm (size S, frosted)<br>9: 42cm (size S, frosted)<br>10: 50cm (size S, clear)<br>11: 40cm (size S, frosted) |
| 11: 400111 (5120 0)                                                                                                                                                                                                          | n: 400nn (size 0, nosted)                                                                                                                                                                                                                                                                                             |

color mix - gold, silver, blue

1: 132cm (size S, silver) 2: 76cm (size L, silver) 11 pcs on Circular Canopy Installation Manual

canopy height: 62 mm canopy weight: 28,5 kg total weight of this assembly: ~51,5 kg

3: 105cm (size L, blue) 4: 64cm (size L, silver) 5: 97cm (size L, blue) 6: 84cm (size L, gold) 7: 35cm (size S, silver) 8: 50cm (size S, gold) 9: 42cm (size S, blue) 10: 50cm (size S, silver) 11: 40cm (size S, gold)

color mix - purple, green

1: 132cm (size S, purple) 2: 76cm (size L, purple) 3: 105cm (size L, green) 4: 64cm (size L, purple) 5: 97cm (size L, purple) 6: 84cm (size L, green) 7: 35cm (size S, purple) 8: 50cm (size S, green) 9: 42cm (size S, green) 10: 50cm (size S, purple)