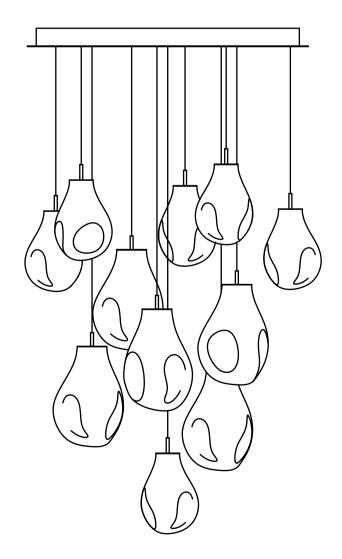

## Cable lengths for different color combinations

| monochromatic                                                                                                                                                                                                                | mix - clear, frosted                                                                                                                                                                                                                                                                                                  |
|------------------------------------------------------------------------------------------------------------------------------------------------------------------------------------------------------------------------------|-----------------------------------------------------------------------------------------------------------------------------------------------------------------------------------------------------------------------------------------------------------------------------------------------------------------------|
| 1: 132cm (size S)<br>2: 76cm (size L)<br>3: 105cm (size L)<br>4: 64cm (size L)<br>5: 97cm (size L)<br>6: 84cm (size L)<br>7: 35cm (size S)<br>8: 50cm (size S)<br>9: 42cm (size S)<br>10: 50cm (size S)<br>11: 40cm (size S) | 1: 132cm (size S, frosted)<br>2: 76cm (size L, frosted)<br>3: 105cm (size L, clear)<br>4: 64cm (size L, clear)<br>5: 97cm (size L, clear)<br>6: 84cm (size L, clear)<br>7: 35cm (size S, frosted)<br>8: 50cm (size S, frosted)<br>9: 42cm (size S, frosted)<br>10: 50cm (size S, clear)<br>11: 40cm (size S, frosted) |
| 11: 400111 (5120 0)                                                                                                                                                                                                          | n: 400nn (size 0, nosted)                                                                                                                                                                                                                                                                                             |

color mix - gold, silver, blue

1: 132cm (size S, silver) 2: 76cm (size L, silver) 11 pcs on Circular Canopy Installation Manual

canopy height: 62 mm canopy weight: 28,5 kg total weight of this assembly: ~51,5 kg