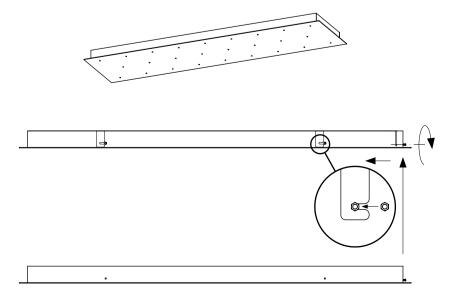

2

Perform the wiring according to the diagram. The principle of installation is the same for all canopy sizes and shapes.

3

Lift the canopy onto the anchor plate and rotate it so that the three screws on the inside of the canopy slid into the recess in the supporting feet. If installing a rectangular canopy, slide it on the anchor plate in the direction of the arrow in the illustration.

Screw in the locking screw completely.