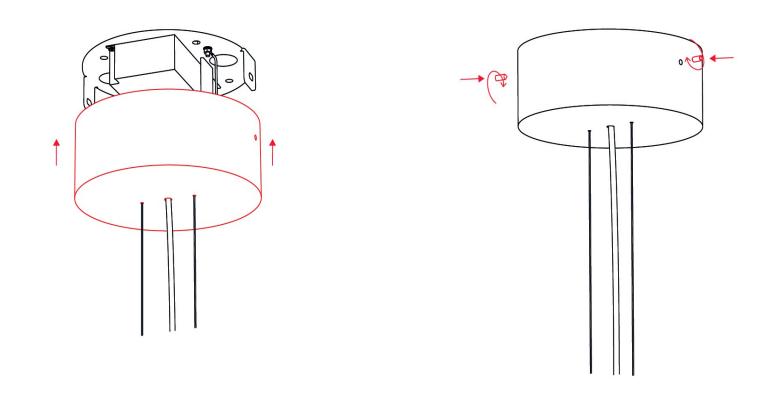

#### 2. INSTALACE SVÍTIDLA

Kovovým baldachýnem protáhněte kabel s textilním opletem a dvě ocelová lanka.

Ocelové lanko svítidla provlečte nejprve první částí nosných trubiček - tzv. pojistkou pro zadrhnutí. Poté neroztřepené lanka protáhněte druhou částí nosných válečků jež jsou upevněny ve stropním držáku a svítidlo vyrovnejte.

Po vyrovnání svítidla zašroubujte pojistku pro zadrhnutí!!!

Lanko nikdy nezastřihávejte před koncem instalace! Dodržením tohoto postupu zajistíte bezpečné ukotvení lanek, jež nesou celé svítidlo.

Kabel zajistěte v baldachýnu pomocí plastové zarážky kabelů.

### 4. INSATALACE BALDACHÝNU

Zapojte zemnící vodič do baldachýnu pomocí konektoru!

#### 5. INSATALACE BALDACHÝNU

Pomocí dvou imbusových šroubků a imbusového klíče přišroubujte baldachýn ke stropnímu držáku. Imbusouvý šroub zcela nedotahujte, doporučujeme jej instalovat tak, aby jeho konec vyčníval minimálně 1mm nad plášť baldachýnu.