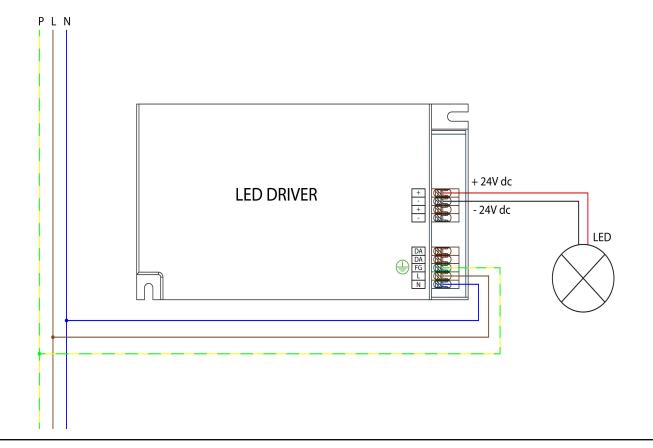

hodně zvolený pracovní postup, nevhodné zvolení kotevních prvků či vady materiálu, do kterého se nosný komponent instaluje.



#### 2. INSTALACE SVÍTIDLA

Kovovým baldachýnem protáhněte kabel s textilním opletem a dvě ocelová lanka.

Ocelové lanko svítidla provlečte nejprve první částí nosných trubiček - tzv. pojistkou pro zadrhnutí. Poté neroztřepené lanka protáhněte druhou částí nosných válečků jež jsou upevněny ve stropním držáku a svítidlo vyrovnejte.

Po vyrovnání svítidla zašroubujte pojistku pro zadrhnutí!!!

Lanko nikdy nezastřihávejte před koncem instalace! Dodržením tohoto postupu zajistíte bezpečné ukotvení lanek, jež nesou celé svítidlo.

Kabel zajistěte v baldachýnu pomocí plastové zarážky kabelů.



### 3. ELEKTRICKÉ ZAPOJENÍ

Elektroinstalaci proveďte dle schématu zapojení



### 4. INSATALACE BALDACHÝNU

Zapojte zemnící vodič do baldachýnu pomocí konektoru!



#### 5. INSATALACE BALDACHÝNU

Pomocí dvou imbusových šroubků a imbusového klíče přišroubujte baldachýn ke stropnímu držáku. Imbusouvý šroub zcela nedotahujte, doporučujeme jej instalovat tak, aby jeho konec vyčníval minimálně 1mm nad plášť baldachýnu.



## 6. ZAPNUTÍ SVÍTIDLA

Zapněte přívod elektrického proudu a ověřte funkčnost svítidla.



# INSTALAČNÍ MANUÁL

**GEOMETRIC PC1144** 

závěsné svítidlo



ČIŠTĚNÍ SKLA

Svítidlo je možné ošetřovat běžnými čisticími prostředky. Nepoužívejte rozpouštědla a abrazivní čistící prostředky (prášky).

## U KAŽDÉHO SVÍTIDLA VČETNĚ JEHO KOMPONENTŮ JE PŘED EXPEDICÍ DŮKLADNĚ ZKONTROLOVÁNA JEHO FUNKČNOST. VÝROBCE NENESE ODPOVĚDNOST ZA NESPRÁVNÉ ZACHÁZENÍ S PRODUKT