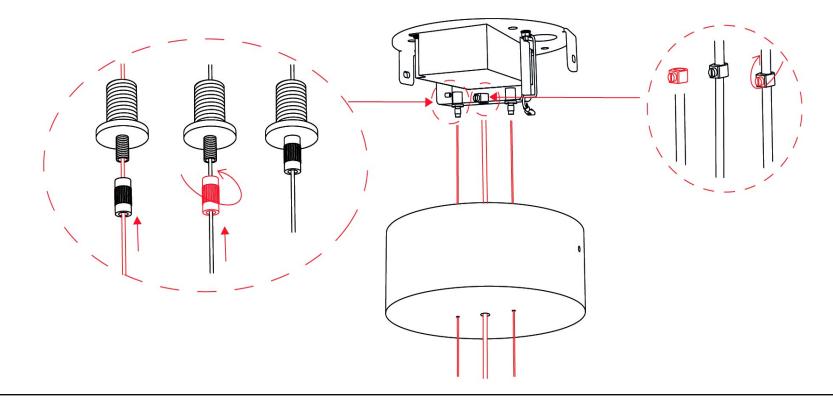

#### 2. INSTALACE SVÍTIDLA

Kovovým baldachýnem protáhněte kabel s textilním opletem a dvě ocelová lanka.

Ocelové lanko svítidla provlečte nejprve první částí nosných trubiček - tzv. pojistkou pro zadrhnutí. Poté neroztřepené lanka protáhněte druhou částí nosných válečků jež jsou upevněny ve stropním držáku a svítidlo vyrovnejte.

Po vyrovnání svítidla zašroubujte pojistku pro zadrhnutí!!!

Lanko nikdy nezastřihávejte před koncem instalace! Dodržením tohoto postupu zajistíte bezpečné ukotvení lanek, jež nesou celé svítidlo.

Kabel zajistěte v baldachýnu pomocí plastové zarážky kabelů.