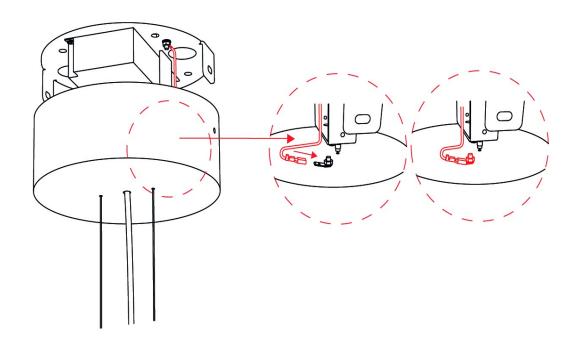

### 4. INSATALACE BALDACHÝNU

Zapojte zemnící vodič do baldachýnu pomocí konektoru!

#### 5. INSATALACE BALDACHÝNU

Pomocí dvou imbusových šroubků a imbusového klíče přišroubujte baldachýn ke stropnímu držáku. Imbusouvý šroub zcela nedotahujte, doporučujeme jej instalovat tak, aby jeho konec vyčníval minimálně 1mm nad plášť baldachýnu.