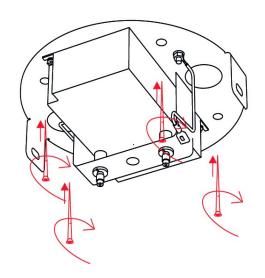

#### 1. INSTALACE STROPNÍHO DRŽÁKU

Zvolte dostatečně silné kotevní prvky (není součástí balení) a přišroubujte ke stropu držák baldachýnu. S ohledem na různý typ stropů doporučujeme montáž konzultovat s odborníkem. Výrobce svítidla neodpovídá za nevhodně zvolený pracovní postup, nevhodné zvolení kotevních prvků či vady materiálu, do kterého se nosný komponent instaluje.