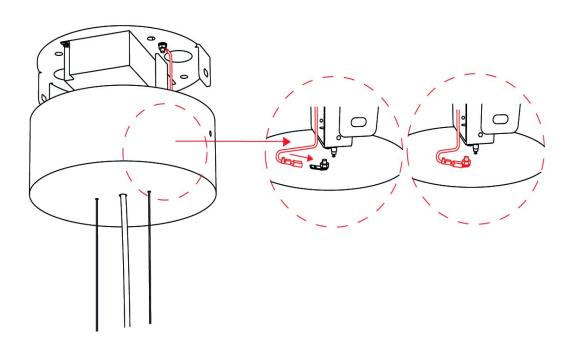

## 4. INSATALACE BALDACHÝNU

Zapojte zemnící vodič do baldachýnu pomocí konektoru!

#### 5. INSATALACE BALDACHÝNU

Pomocí dvou imbusových šroubků a imbusového klíče přišroubujte baldachýn ke stropnímu držáku. Imbusouvý šroub zcela nedotahujte, doporučujeme jej instalovat tak, aby jeho konec vyčníval minimálně 1mm nad plášť baldachýnu.