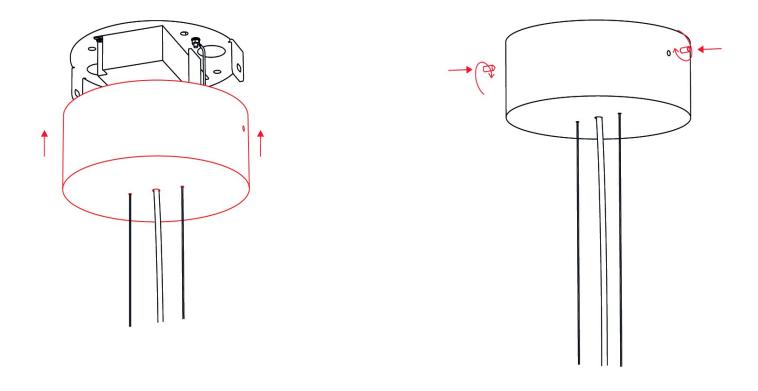

## 4. INSATALACE BALDACHÝNU

Zapojte zemnící vodič do baldachýnu pomocí konektoru!

#### 5. INSATALACE BALDACHÝNU

Pomocí dvou imbusových šroubků a imbusového klíče přišroubujte baldachýn ke stropnímu držáku. Imbusouvý šroub zcela nedotahujte, doporučujeme jej instalovat tak, aby jeho konec vyčníval minimálně 1mm nad plášť baldachýnu.