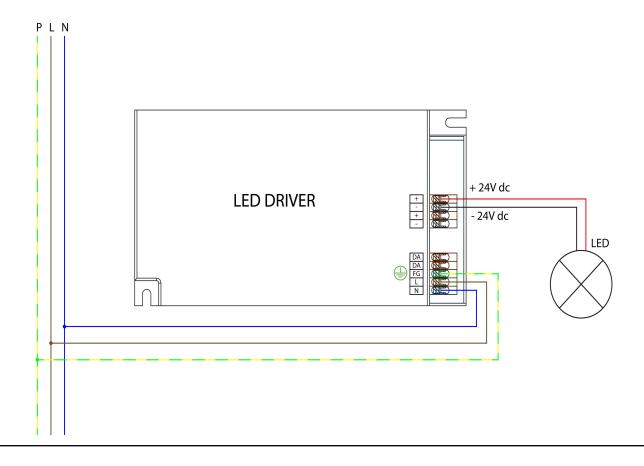

vhodně zvolený pracovní postup, nevhodné zvolení kotevních prvků či vady materiálu, do kterého se nosný komponent instaluje.



#### 2. INSTALACE SVÍTIDLA

Kovovým baldachýnem protáhněte kabel s textilním opletem a dvě ocelová lanka.

Ocelové lanko svítidla provlečte nejprve první částí nosných trubiček - tzv. pojistkou pro zadrhnutí. Poté neroztřepené lanka protáhněte druhou částí nosných válečků jež jsou upevněny ve stropním držáku a svítidlo vyrovnejte.

Po vyrovnání svítidla zašroubujte pojistku pro zadrhnutí!!!

Lanko nikdy nezastřihávejte před koncem instalace! Dodržením tohoto postupu zajistíte bezpečné ukotvení lanek, jež nesou celé svítidlo.

Kabel zajistěte v baldachýnu pomocí plastové zarážky kabelů.



## 3. ELEKTRICKÉ ZAPOJENÍ

Elektroinstalaci proveďte dle schématu zapojení



## 4. INSATALACE BALDACHÝNU

Zapojte zemnící vodič do baldachýnu pomocí konektoru!



#### 5. INSATALACE BALDACHÝNU

Pomocí dvou imbusových šroubků a imbusového klíče přišroubujte baldachýn ke stropnímu držáku. Imbusouvý šroub zcela nedotahujte, doporučujeme jej instalovat tak, aby jeho konec vyčníval minimálně 1mm nad plášť baldachýnu.



## 6. ZAPNUTÍ SVÍTIDLA

Zapněte přívod elektrického proudu a ověřte funkčnost svítidla.



# INSTALAČNÍ MANUÁL

## **GEOMETRIC PC1143**

závěsné svítidlo



#### ČIŠTĚNÍ SKLA

Svítidlo je možné ošetřovat běžnými čisticími prostředky. Nepoužívejte rozpouštědla a abrazivní čistící prostředky (prášky).

U KAŽDÉHO SVÍTIDLA VČETNĚ JEHO KOMPONENTŮ JE PŘED EXPEDICÍ DŮKLADNĚ ZKONTROLOVÁNA JEHO FUNKČNOST. VÝROBCE NENESE ODPOVĚDNOST ZA NESPRÁVNÉ ZACHÁZENÍ S PROD