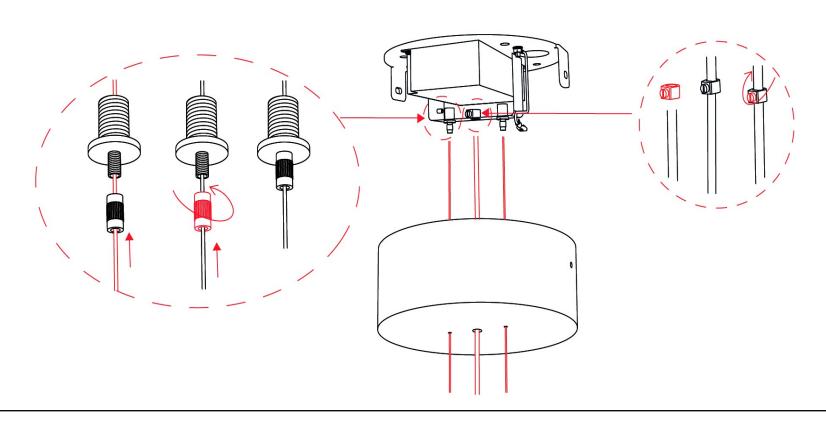

#### 2. INSTALACE SVÍTIDLA

Kovovým baldachýnem protáhněte kabel s textilním opletem a dvě ocelová lanka.

Ocelové lanko svítidla provlečte nejprve první částí nosných trubiček - tzv. pojistkou pro zadrhnutí. Poté neroztřepené lanka protáhněte druhou částí nosných válečků jež jsou upevněny ve stropním držáku a svítidlo vyrovnejte.

Po vyrovnání svítidla zašroubujte pojistku pro zadrhnutí!!!

Lanko nikdy nezastřihávejte před koncem instalace! Dodržením tohoto postupu zajistíte bezpečné ukotvení lanek, jež nesou celé svítidlo.

Kabel zajistěte v baldachýnu pomocí plastové zarážky kabelů.