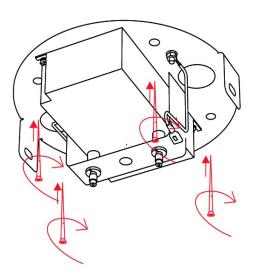

#### 1. INSTALACE STROPNÍHO DRŽÁKU

Zvolte dostatečně silné kotevní prvky (není součástí balení) a přišroubujte ke stropu držák baldachýnu. S ohledem na různý typ stropů doporučujeme montáž konzultovat s odborníkem. Výrobce svítidla neodpovídá za nevhodně zvolený pracovní postup, nevhodné zvolení kotevních prvků či vady materiálu, do kterého se nosný komponent instaluje.