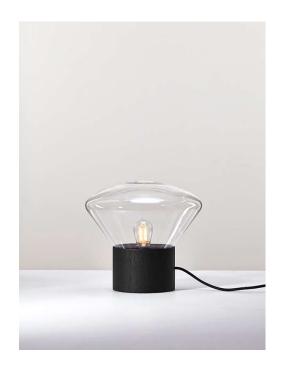

## **TECHNICKÝ LIST**

Typ: **MUFFINS**Název: stolní svítidlo
ID: PC910

Designed by: Lucie Koldová & Dan Yeffet

Download

**Popis** 

Nadčasová svítidla Muffins přinášejí mimořádný zážitek z osvětlení. Od doby uvedení na trh se stala téměř ikonickými mezi svítidly a symbolem značky Brokis. Jejich jedinečnost tkví ve spojení jemných křivek skla a masivního dřeva.

**Technický popis** Svítidlo je složeno z masivní dřevěné podstavy, ve které je

umístěna montura s objímkou

žárovky, a skleněného dílu, který slouží jako stínítko.

Colours options: https://brokis.sharepoint.com/:b:/s/brokis sp/EThagZQucGZIv6UiyAHQHjgBCvnfg9sQfJw-KR88TdHRqQ