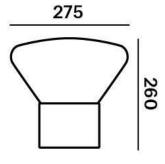

S**Název: stolní svítidlo
ID: PC910

Designed by: Lucie Koldová & Dan Yeffet



Download

**Popis** 

Nadčasová svítidla Muffins přinášejí mimořádný zážitek z osvětlení. Od doby uvedení na trh se stala téměř ikonickými mezi svítidly a symbolem značky Brokis. Jejich jedinečnost tkví ve spojení jemných křivek skla a masivního dřeva.



**Technický popis** Svítidlo je složeno z masivní dřevěné podstavy, ve které je

umístěna montura s objímkou

žárovky, a skleněného dílu, který slouží jako stínítko.

Colours options: https://brokis.sharepoint.com/:b:/s/brokis sp/EThagZQucGZIv6UiyAHQHjgBCvnfg9sQfJw-KR88TdHRqQ

#### KONSTRUKČNÍ SPECIFIKACE

Hmotnost: 2.5 kg
Použité materiály: sklo, dřevo,kov
Délkapřipojovacího vodiče: 2,280 mm
Montář: Stůl

Montáž: Stůl
Prostředí: Vnitřní

### **ROZMÉR** [mm]



#### **ELEKTRICKÁ SPECIFIKACE**

Jmenovité napětí:230VFrekvence:50-60HzMax. příkon:40WKrytí IP:20Patice:E14

Světelný zdroj:

**Energetická třída:** A+ až E dle použitého zdroje







BROKIS S.R.O. ŠPANIELOVA 1315/25 163 00 PRAHA 6 - ŘEPY CZECH REPUBLIC IČO 64940799 DIČ CZ64940799 C 42174 MĚSTSKÝ SOUD V PRAZE TEL +420 567 211 517
TECHNICAL@BROKIS.CZ
INFO@BROKIS.CZ
WWW.BROKIS.CZ

2020\_08 STR. 1

# TECHNICKÝ LIST DOPORUČENÉ ŽÁROVKY





#### CM5563

Patice E14

Typ LED filament

Příkon [W] 4,7 W

Vstupní napětí [V] 220 - 240 VAC

Energetická třída A+

Světelný tok [lm] 280 lm

Barevná teplota [K] 2200 K

CRI 90+

Životnost [h] 20000h

Stmívatelnost ano

**Rozměry v x š [mm]** 100 x 45 mm