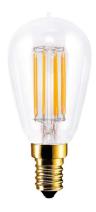

#### CM5563

Patice E14

Typ LED filament

Příkon [W] 4,7 W

Vstupní napětí [V] 220 - 240 VAC

Energetická třída A+

Světelný tok [lm] 280 lm

Barevná teplota [K] 2200 K

CRI 90+

Životnost [h] 20000h

Stmívatelnost ano

**Rozměry v x š [mm]** 100 x 45 mm