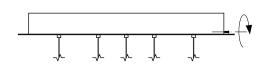

Perform the wiring according to the diagram. The principle of installation is the same for all canopy sizes and shapes.

Lift the canopy onto the anchor plate and rotate it so that the three screws on the inside of the canopy slid into the recess in the supporting feet. If installing a rectangular canopy, slide it on the anchor plate in the direction of the arrow in the illustration.