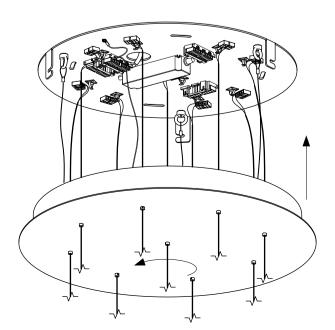

Perform the wiring according to the diagram. The principle of installation is the same for all canopy sizes and shapes.

Lift the canopy onto the anchor plate and rotate it so that the three screws on the inside of the canopy slid into the recess in the supporting feet. If installing a rectangular canopy, slide it on the anchor plate in the direction of the arrow in the illustration.