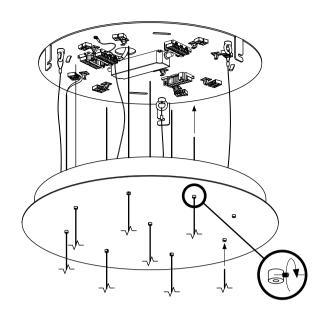

Perform the wiring according to the diagram. The principle of installation is the same for all canopy sizes and shapes.

Lift the canopy onto the anchor plate and rotate it so that the three screws on the inside of the canopy slid into the recess in the supporting feet. If installing a rectangular canopy, slide it on the anchor plate in the direction of the arrow in the illustration.

Screw in the locking screw completely.