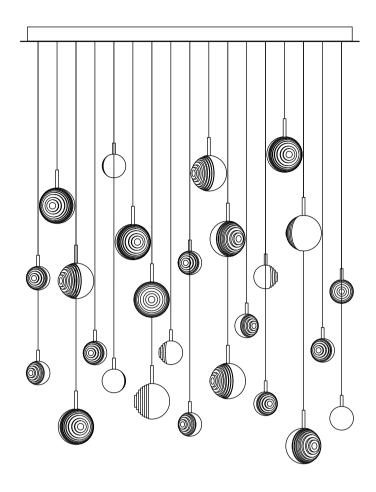

# olork & bright stor 26x

26 pcs on Rectangular Canopy Layout and Cable Lengths

#### 1430x380

10 • 13 • 22. 16 • 3. 15 • 18 • 12 • 14 • 17 • 20 •

> canopy height: 62 mm canopy weight: 22 kg total weight of this assembly: ~51 kg