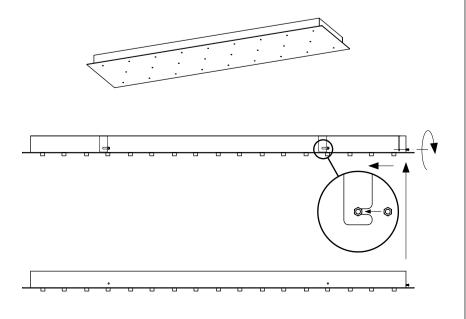

Perform the wiring according to the diagram. The principle of installation is the same for all canopy sizes and shapes.

Lift the canopy onto the anchor plate and rotate it so that the three screws on the inside of the canopy slid into the recess in the supporting feet. If installing a rectangular canopy, slide it on the anchor plate in the direction of the arrow in the illustration.