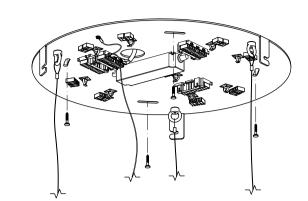

Slip the base-plate on the incoming power supply cable from the ceiling and attach using appropriate screws and wall-plugs, which are not included in the package. Select their size and type according to the material of your ceiling and the weight of the light fixture.

Shorten the cables to the required lengths (see the table on the other side). Thread them through the canopy so that the ends of the cables can be plugged into the terminal blocks. Fix the cables by tightening the screws into the rollers on the underside of the canopy.

Perform the wiring according to the diagram. The principle of installation is the same for all canopy sizes and shapes.

Lift the canopy onto the anchor plate and rotate it so that the three screws on the inside of the canopy slid into the recess in the supporting feet. If installing a rectangular canopy, slide it on the anchor plate in the direction of the arrow in the illustration.