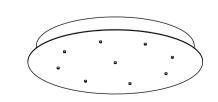

# olork & bright stor 26x

26 pcs on Rectangular Canopy Layout and Cable Lengths

#### 1430x380

10 • 13 • 22. 16 • 3. 15 • 18 • 12 • 14 • 17 • 20 •

> canopy height: 62 mm canopy weight: 22 kg total weight of this assembly: ~51 kg