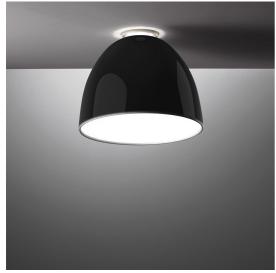

## Nur Mini Gloss - Ceiling - Black

#### **DESCRIPTION**

An extreme geometric synthesis of optics par excellence, Nur manifests its presence through a monolithic and monomaterial body. The essential and geometrically calibrated lines of a perfect parabola conceal an optical heart that perfectly controls the emission, without offending direct vision. It ensures general ambient lighting thanks also to indirect emission. Artemide App Compatible.

- Emission: Direct/indirect- design by: Ernesto Gismondi