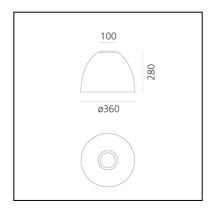

#### **DIMENSIONS**

Height: 280 mmDiameter: 360 mm

Base Diameter: 100 mmImpact Resistance: N/DGlow Wire Test: 850°