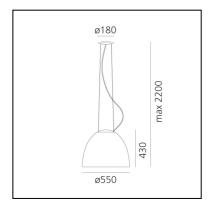

### **DIMENSIONS**

Height: **439 mm**Diameter: **554 mm** 

- Max Height from ceiling: 2000 mm

Impact Resistance: N/DGlow Wire Test: 650°