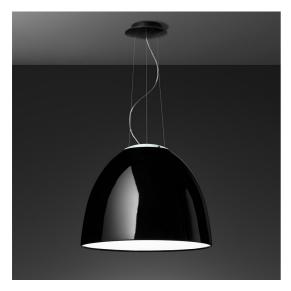

# Nur Gloss - Suspension - Black

#### Notes

A new perfectly smooth and polished finish gives elegance to the classicNur model. All the versions are encased in a diffuser at the bottom.

#### **DESCRIPTION**

An extreme geometric synthesis of optics par excellence, Nur manifests its presence through a monolithic and monomaterial body. The essential and geometrically calibrated lines of a perfect parabola conceal an optical heart that perfectly controls the emission, without offending direct vision. It ensures general ambient lighting thanks also to indirect emission. Artemide App Compatible.

#### **FEATURES**

- Product Code: **A242110** 

- Colour: Black

- Installation: Suspension

- Material: Aluminium, polycarbonate, glass

Series: Design CollectionEnvironment: Indoor

- Area contract: Hospitality, Office, Residential