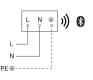

ng height max.          | 2,50 m                   |
| Luminous flux total product   | 650 lm                   |
| Measured luminos flux (360°)  | 650 lm                   |
| Total product efficiency      | 71 lm/W                  |
| Colour temperature            | 3000 K                   |
| Lamp                          | LED cannot be replaced   |
| Service life LED L70B50 (25°) | > 60000 h                |
| Interconnection via           | Bluetooth                |
| Colour Rendering Index CRI    | = 82                     |
| Optimum mounting height       | 2 m                      |

### Ourdoor light without sensor

# **GL 80 C**

without motion detector, with Bluetooth EAN 4007841 079284 Article number 079284



### **Dimension Drawing**



### **Circuit diagram Bluetooth**



## Circuit diagram Bluetooth



11.2022