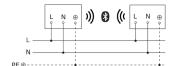

|
| Luminous flux total product   | 650 lm                   |
| Measured luminos flux (360°)  | 650 lm                   |
| Total product efficiency      | 71 lm/W                  |
| Colour temperature            | 3000 K                   |
| Lamp                          | LED cannot be replaced   |
| Service life LED L70B50 (25°) | > 60000 h                |
| Interconnection via           | Bluetooth                |
| Colour Rendering Index CRI    | = 82                     |
| Optimum mounting height       | 2 m                      |

### Ourdoor light without sensor

# **GL 80 C**

without motion detector, with Bluetooth EAN 4007841 079284 Article number 079284



### **Dimension Drawing**



### **Circuit diagram Bluetooth**



## Circuit diagram Bluetooth



11.2022