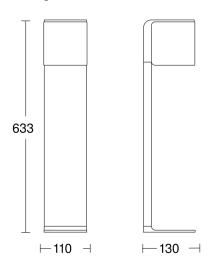

### **Dimension Drawing**

#### **Technical specifications**

| Dimensions (L x W x H)                  | 130 x 110 x 633 mm                                                                  |
|-----------------------------------------|-------------------------------------------------------------------------------------|
| With lamp                               | Yes, STEINEL LED system                                                             |
| Manufacturer's Warranty                 | 3 years                                                                             |
| With remote control                     | No                                                                                  |
| Version                                 | without motion detector, with<br>Bluetooth                                          |
| PU1, EAN                                | 4007841079284                                                                       |
| Application, place                      | Outdoors                                                                            |
| Application, room                       | garden, front door, courtyard & driveway, all round the building, terrace / balcony |
| Colour                                  | Anthracite                                                                          |
| includes sheet of self-adhesive numbers | No                                                                                  |
| Installation site                       | Stand mounted                                                                       |
| IP-rating                               | IP44                                                                                |
| Protection class                        |                                                                                     |
| Housing material                        | Plastic                                                                             |