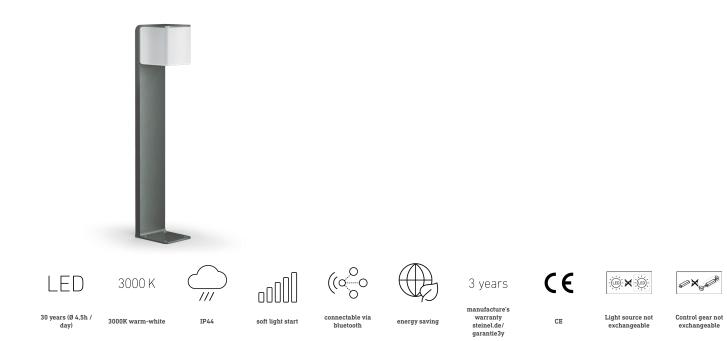

#### **Function description**

Pioneering garden light. GL 80 C outdoor light without sensor with a 63.3 cm high aluminium support stand. Ideal as a stand-alone solution or as a Bluetooth interconnected path light for installation along driveways. 650 lm at 9,1 W. Finish colour: Anthracite. Light enclosure in UV-resistant plastic.

#### **Technical specifications**

| Dimensions (L x W x H)                  | 130 x 110 x 633 mm                                                                  |
|-----------------------------------------|-------------------------------------------------------------------------------------|
| With lamp                               | Yes, STEINEL LED system                                                             |
| Manufacturer's Warranty                 | 3 years                                                                             |
| With remote control                     | No                                                                                  |
| Version                                 | without motion detector, with<br>Bluetooth                                          |
| PU1, EAN                                | 4007841079284                                                                       |
| Application, place                      | Outdoors                                                                            |
| Application, room                       | garden, front door, courtyard & driveway, all round the building, terrace / balcony |
| Colour                                  | Anthracite                                                                          |
| includes sheet of self-adhesive numbers | No                                                                                  |
| Installation site                       | Stand mounted                                                                       |
| IP-rating                               | IP44                                                                                |
| Protection class                        |                                                                                     |
| Housing material                        | Plastic                                                                             |

| Cover material                | Plastic, opal            |
|-------------------------------|--------------------------|
| Mains power supply            | 220 – 240 V / 50 – 60 Hz |
| Output                        | 9,1 W                    |
| Mounting height max.          | 2,50 m                   |
| Luminous flux total product   | 650 lm                   |
| Measured luminos flux (360°)  | 650 lm                   |
| Total product efficiency      | 71 lm/W                  |
| Colour temperature            | 3000 K                   |
| Lamp                          | LED cannot be replaced   |
| Service life LED L70B50 (25°) | > 60000 h                |
| Interconnection via           | Bluetooth                |
| Colour Rendering Index CRI    | = 82                     |
| Optimum mounting height       | 2 m                      |